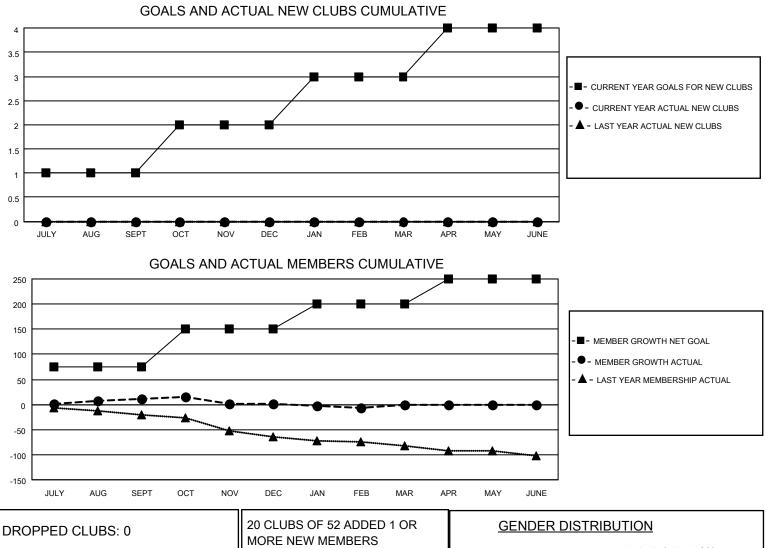

## LOCATION OHIO

District 13 OH1

Results as of: 2/28/2022

| Clubs                 |               |           |               | Members               |                        |                         |                                                    |
|-----------------------|---------------|-----------|---------------|-----------------------|------------------------|-------------------------|----------------------------------------------------|
| RESULTS FOR 2021-2022 |               |           |               | RESULTS FOR 2021-2022 |                        |                         |                                                    |
| QUARTER               | NEW CLUB GOAL | NEW CLUBS | DROPPED CLUBS | QUARTER               | BER GROWTH NET<br>GOAL | MEMBER GROWTH<br>ACTUAL | DROPPED<br>MEMBERS ACTUAL<br>(including transfers) |
| JULY/AUG/SEPT         | 1             | 0         | 0             | JULY/AUG/SEPT         | 75                     | 31                      | 18                                                 |
| OCT/NOV/DEC           | 1             | 0         | 0             | OCT/NOV/DEC           | 75                     | 30                      | 39                                                 |
| JAN/FEB/MAR           | 1             | 0         | 0             | JAN/FEB/MAR           | 50                     | 10                      | 17                                                 |
| APR/MAY/JUNE          | 1             | 0         | 0             | APR/MAY/JUNE          | 50                     | 0                       | 0                                                  |

| DROPPED CLUBS: 0 |    | MORE NEW MEMBERS          | <u>GENDER DISTRIBUTION</u> |                |  |
|------------------|----|---------------------------|----------------------------|----------------|--|
|                  |    |                           | MALE                       | 1,153 (78.70%) |  |
|                  |    |                           | FEMALE                     | 312 (21.30%)   |  |
| DROPPED MEMBERS  |    |                           | NON BINARY 0 (0.00%)       |                |  |
|                  |    |                           | PREFER NOT TO ANSWER       | 0 (0.00%)      |  |
| DECEASED         | 20 |                           |                            |                |  |
| CLUB CANCELLED   | 0  | CLICK HERE FOR CUMULATIVE | TOTAL FAMILY UNIT MEMBERS  | s 264          |  |
| OTHER            | 54 | MEMBERSHIP DATA           |                            |                |  |
| TOTAL            | 74 |                           | FAMILY MEMBERS PAYING HA   | LF DUES 135    |  |
|                  |    |                           |                            |                |  |
|                  |    |                           |                            |                |  |